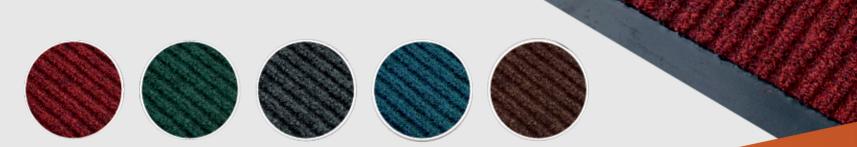

## Ribbed Mat

Ribbed mat is a medium traffic entrance mat for indoor or outdoor use.

| Features              | Benefits                                      |
|-----------------------|-----------------------------------------------|
| Bi-level construction | Traps dirt and debris between ribs to prevent |
| Coarse Fibres         | tracking onto floor                           |
| Made from solution    | Scrapes debris from shoes                     |
| dyed polypropylene    | Will not fade, can be used indoor or outdoor  |
| Absorbant mat surface | Dries shoes efectively and also dries quickly |
| Warranty              | 12 Months Warranty                            |