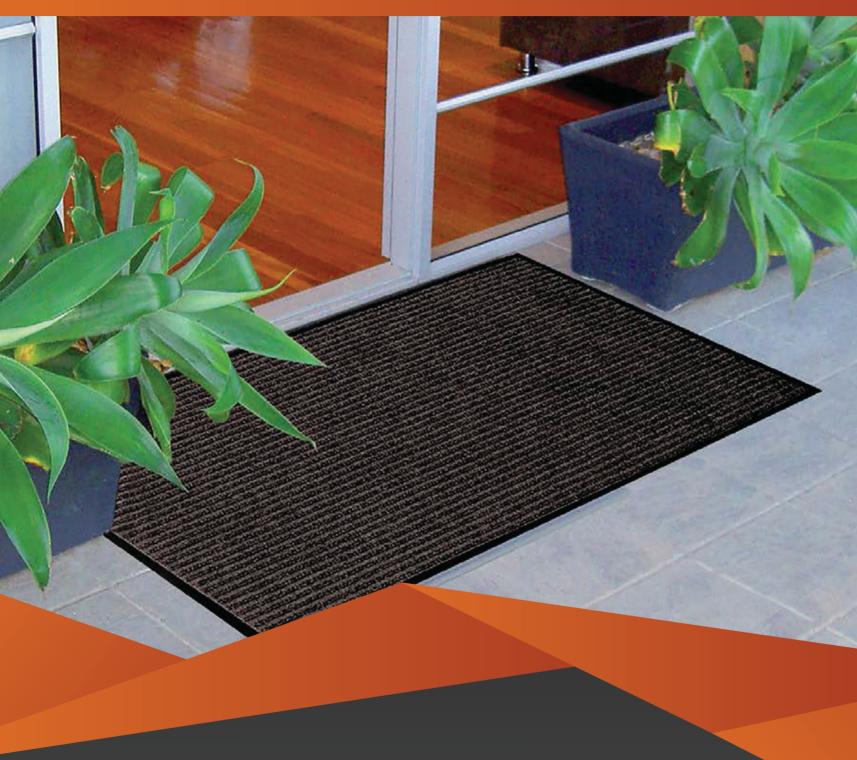

## Ribbed Mat

Ribbed mat is a medium traffic entrance mat for indoor or outdoor use.

| Features              | Benefits                                      |
|-----------------------|-----------------------------------------------|
| Bi-level construction | Traps dirt and debris between ribs to prevent |
| Coarse Fibres         | tracking onto floor                           |
| Made from solution    | Scrapes debris from shoes                     |
| dyed polypropylene    | Will not fade, can be used indoor or outdoor  |
| Absorbant mat surface | Dries shoes efectively and also dries quickly |
| Warranty              | 12 Months Warranty                            |