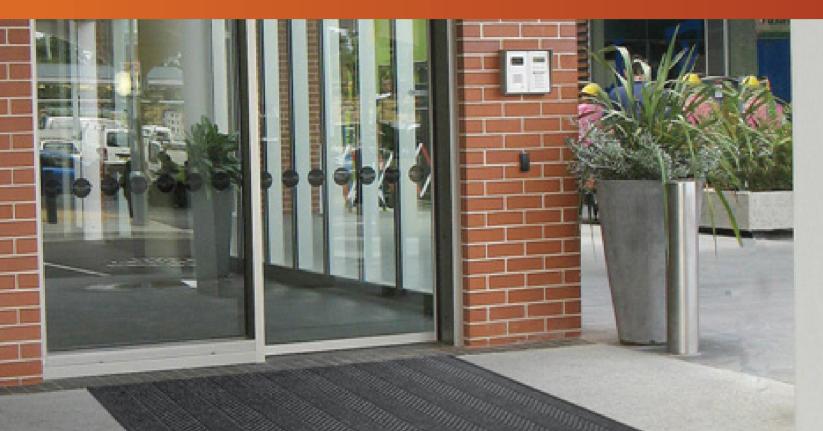

## Premium Scrape BIRRUS

Premium Scrape is a heavy duty, indoor or outdoor Entrance Mat. It is used recessed in entrances or lifts or loose laid in entry ways or lobbies in Commercial buildings, schools and shopping centres.

- Herringbone patterned ribs give mat a classy look.
- Rigid stripes ensure a powerful scrape to clean footwear effectively.
- High absorbing polypropylene surface dries shoes quickly.
- Hardwearing fibres gives the mat a long lifespan.
- Can be un edged for mat recesses or edged for loose laying.