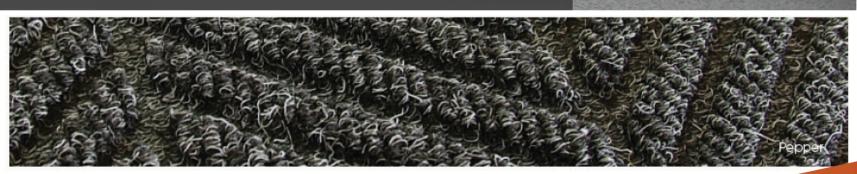

## Premium Scrape

## Premium Scrape BIRRUS

Premium Scrape is a heavy duty, indoor or outdoor Entrance Mat. It is used recessed in entrances or lifts or loose laid in entry ways or lobbies in Commercial buildings, schools and shopping centres.

- Herringbone patterned ribs give mat a classy look.
- Rigid stripes ensure a powerful scrape to clean footwear effectively.
- High absorbing polypropylene surface dries shoes quickly.
- Hardwearing fibres gives the mat a long lifespan.
- Can be un edged for mat recesses or edged for loose laying.