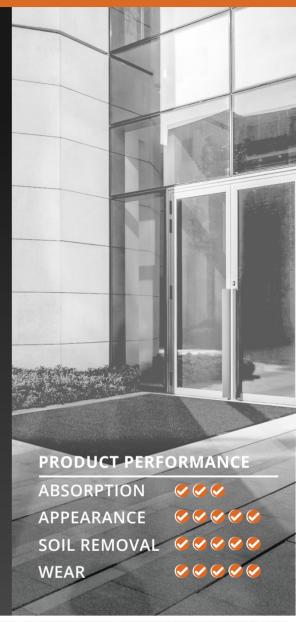

## Opti-Scrape

Opti-Scrape is an attractive and high performing scraper entrance mat designed for high traffic commercial business entrances. Conforms to AS ISO 9239.1 for flooring products.

- The aggressive scraper surface is designed to remove heavy soil and debris and contain it within the mat
- The slip resistant surface provides traction in high traffic entrances
- The unique rubberised backing grips the floor to prevent movement
- Can be recessed into the floor or edged for loose laying
- The attractive style compliments building interiors and can be custom shaped to create a feature