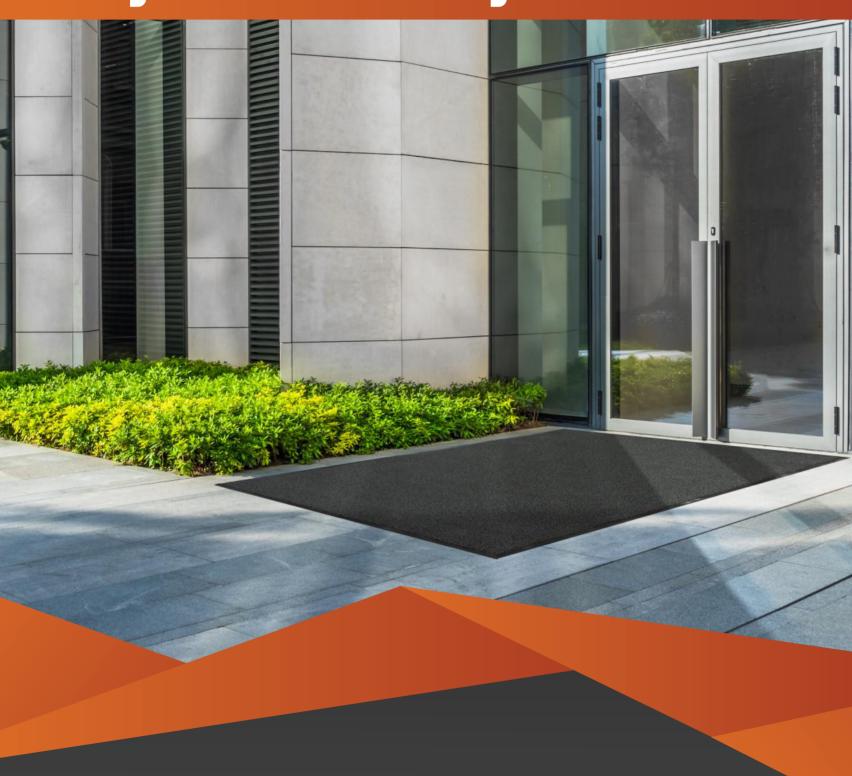

## Opti-Scrape

Opti-Scrape is an attractive and high performing scraper entrance mat designed for high traffic commercial business entrances. Conforms to AS ISO 9239.1 for flooring products.

- The aggressive scraper surface is designed to remove heavy soil and debris and contain it within the mat
- The slip resistant surface provides traction in high traffic entrances
- The unique rubberised backing grips the floor to prevent movement
- Can be recessed into the floor or edged for loose laying
- The attractive style compliments building interiors and can be custom shaped to create a feature