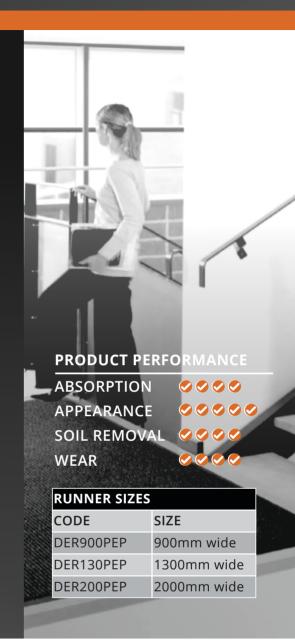

- Coarse, bi-level ribs ensure a powerful scrub to remove dirt and debris from footwear.
- Deep channels between ribs traps the dirt and debris scraped from footwear inside the mat, preventing in being walked onto the floor.
- High absorbing polypropylene surface dries shoes quickly.
- Hardwearing fibres gives the mat a long lifespan.
- Can be un edged for mat recesses or edged for loose laying.

| Pile Material    | 100% Polypropylene |
|------------------|--------------------|
| Backing Pile     | Vinyl back         |
| Weight           | ± 825 gram/m2      |
| Total Weight     | ± 3525 gram/m2     |
| Pile Height      | ± 6.5mm            |
| Total Height     | ± 9.5mm            |
| Pile Structure   | Needle Punch       |
| Surface Aspect   | Parallel Rib       |
| Water Absorption | 5.3 ltr/m2         |
| Warranty         | 12 Months Warranty |