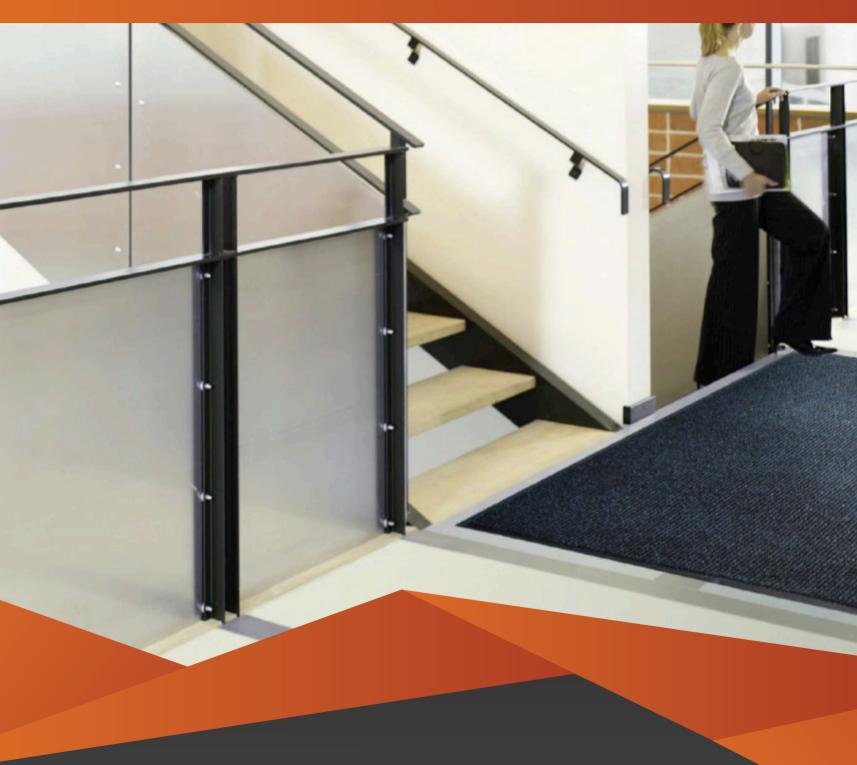

## Deluxe Rib

Deluxe Rib is a heavy duty, indoor or outdoor entrance mat. It is used recessed in entrances or lifts or loose laid in entry ways or lobbies in Commercial buildings, schools and shopping centres.

- Coarse, bi-level ribs ensure a powerful scrub to remove dirt and debris from footwear.
- Deep channels between ribs traps the dirt and debris scraped from footwear inside the mat, preventing in being walked onto the floor.
- High absorbing polypropylene surface dries shoes quickly.
- Hardwearing fibres gives the mat a long lifespan.
- Can be un edged for mat recesses or edged for loose laying.