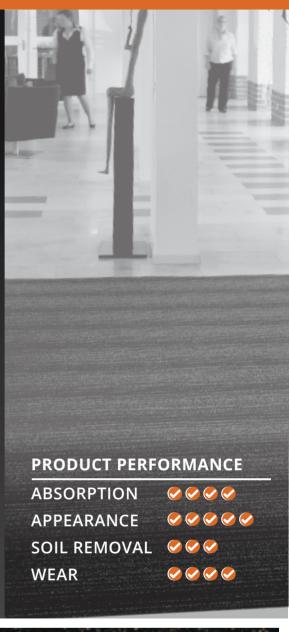

## Classic Stripe BIRRUS

Classic Stripe is a heavy duty mat which is used in medium to high traffic entrances, lifts or lobbies in office buildings, schools and shopping centres.

- The Soft fibres of the mat surface absorb high amounts of liquid, drying shoes quickly.
- Coarse fibres scrape solid dirt and debris from footwear
- Can be recessed or edged for loose laying.