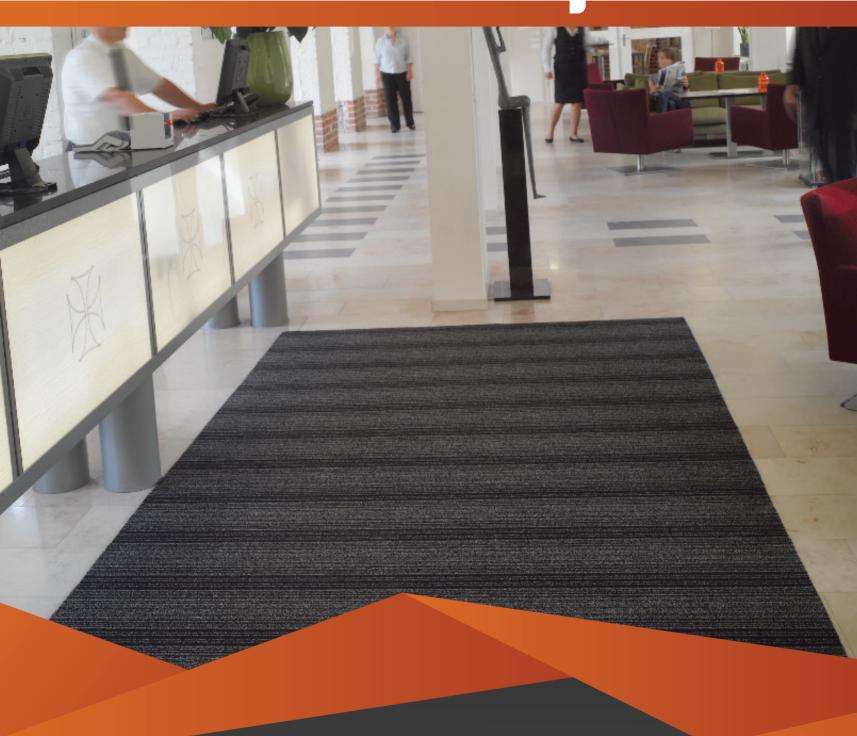

## Classic Stripe BIRRUS

Classic Stripe is a heavy duty mat which is used in medium to high traffic entrances, lifts or lobbies in office buildings, schools and shopping centres.

- The Soft fibres of the mat surface absorb high amounts of liquid, drying shoes quickly.
- Coarse fibres scrape solid dirt and debris from footwear
- Can be recessed or edged for loose laying.