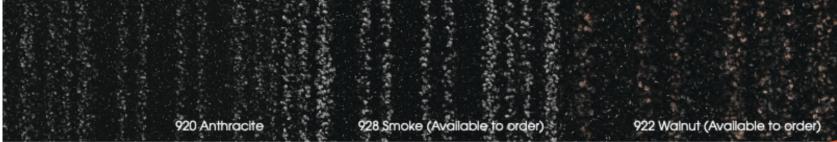

| Code                   | CS200 ANT               |
|------------------------|-------------------------|
| Pile Material          | 100% Polyamid           |
| Backing                | Vinyl back              |
| Pile Weight            | ± 825 gram/m2           |
| Total Weight           | ± 3525 gram/m2          |
| Pile Height            | ± 6mm                   |
| Total Height           | ± 8mm                   |
| Pile Structure         | Needle Punch Plush      |
| Surface Aspect         | Smooth with self stripe |
| Water Absorption       | 5.3 ltr/m2              |
| Width (including Edge) | 2050mm                  |
| Roll Length            | ± 20m                   |
| Warranty               | 12 Months Warranty      |