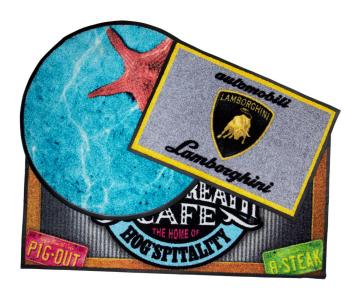

# BRANDED MAT

Luxury - Quality - Reputation

### STANDARD SIZES

60cm x 90cm

85cm x 120cm

85cm x 150cm

120cm x 180cm

200cm x 180cm

Note: Custom-sizes and shapes are also available

Jnroll the mat and roll the edges down - these will relax over time and lay flat.