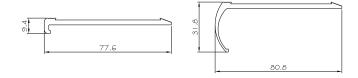

# **TECHNICAL SPECIFICATION**

- 1-Year warranty
- 78mm) options
- **Total height 9.5mm**