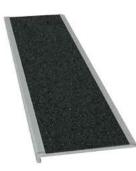

Our manufacturing standard lead time is up to 10 working days plus delivery time.

Slimline Stair Nosings

**Bullnose Stair Nosings** 

- Reduce Slip and Trip Hazards
- Prolong the Life of Stair Coverings
- Suitable for Interior and Exterior Stairs
- Slip Tested to Australian Standards
- Designed to fit all Step Types

#### CONSTRUCTION

- **High-guality aluminium construction**
- 6000-Series alloy for strength and visual appeal
- Clear-15 micron anodised coating to protect the surface of the aluminium
- Grit tape inserts are manufactured from a 60-grit aluminium oxide formation