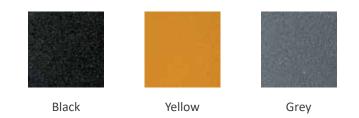

| Grit Tape Colour | Rating When Dry | Rating When Wet |
|------------------|-----------------|-----------------|
| Black            | 5.3             | 4.7             |
| Yellow           | 56.4            | 56.5            |
| Grey             | 12.0            | 11.6            |