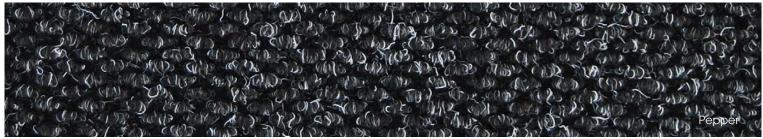

- Coarse, raised hobnail shaped tufts ensure a powerful scrub to remove dirt and debris from footwear.
- ▶ High absorbing polypropylene surface dries shoes quickly.
- Hardwearing fibres gives the mat a long lifespan.
- Can be un edged for mat recesses or edged for loose laying.

| Code                   | TS200PEP                |
|------------------------|-------------------------|
| Pile Material          | 100% Polypropylene      |
| Backing                | Vinyl back              |
| Pile Weight            | ± 825 gram/m²           |
| Total Weight           | ± 3525 gram/m²          |
| Pile Height            | ± 6mm                   |
| Total Height           | ± 8mm                   |
| Pile Structure         | Needle Punch            |
| Surface Aspect         | Hobnail                 |
| Water Absorption       | 5.3 ltr/m²              |
| Width (including Edge) | 2050mm                  |
| Roll Length            | ± 20m                   |
| Warranty               | 2 Year Limited Warranty |