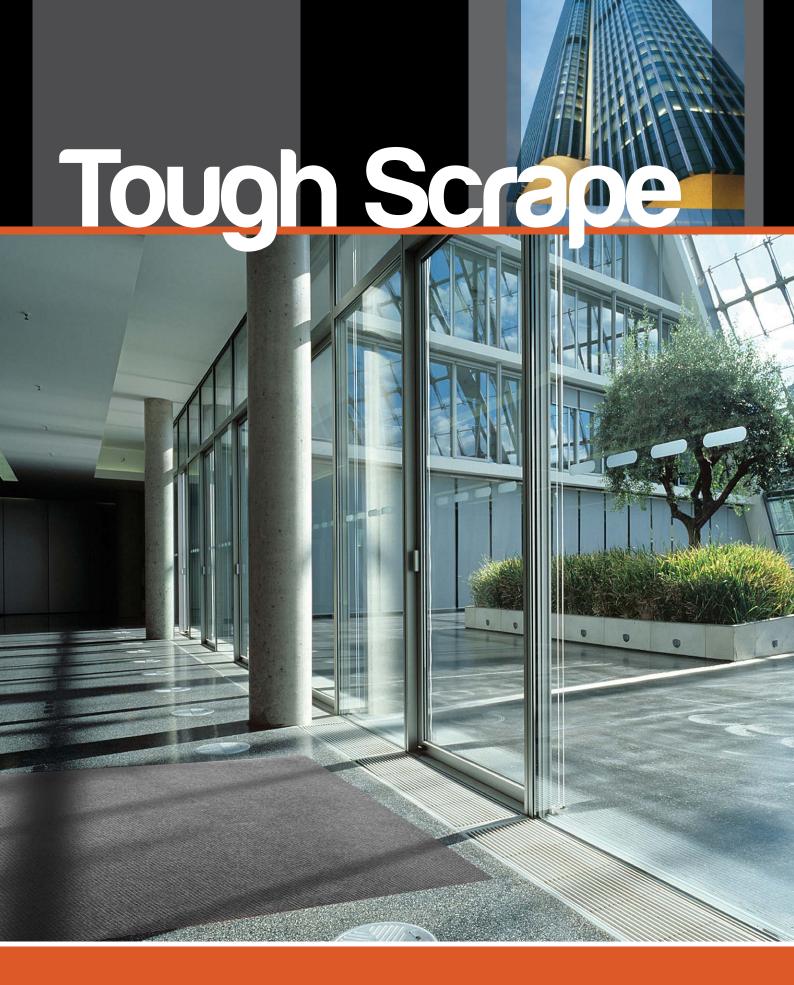

## Tough Scrape

Tough Scrape is a heavy duty, indoor or outdoor Entrance Mat. It is used recessed in entrances or lifts or loose laid in entry ways or lobbies in Commercial buildings, schools and shopping centres.

- Coarse, raised hobnail shaped tufts ensure a powerful scrub to remove dirt and debris from footwear.
- ▶ High absorbing polypropylene surface dries shoes quickly.
- Hardwearing fibres gives the mat a long lifespan.
- Can be un edged for mat recesses or edged for loose laying.